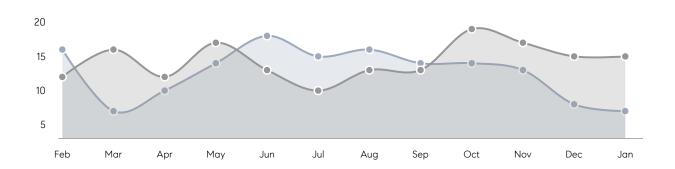

| % OF ASKING PRICE  | 100%      | 101%      |          |
|                | AVERAGE SOLD PRICE | \$417,500 | \$526,125 | -21%     |
|                | # OF CONTRACTS     | 4         | 2         | 100%     |
|                | NEW LISTINGS       | 4         | 2         | 100%     |
| Condo/Co-op/TH | AVERAGE DOM        | -         | -         | -        |
|                | % OF ASKING PRICE  | -         | -         |          |
|                | AVERAGE SOLD PRICE | -         | -         | -        |
|                | # OF CONTRACTS     | 0         | 0         | 0%       |
|                | NEW LISTINGS       | 0         | 0         | 0%       |
|                |                    |           |           |          |

# Kenilworth

JANUARY 2023

### Monthly Inventory





### Contracts By Price Range



### Listings By Price Range



# COMPASS



Compass makes no representations or warranties, express or implied, with respect to future market conditions or prices of residential product at the time the subject property or any competitive property is complete and ready for occupancy or with respect to any report, study, finding, recommendation or other information provided by Compass herein. Moreover, no warranty, express or implied, is made or should be assumed regarding the accuracy, adequacy, completeness, legality, reliability, merchantability or fitness for a particular purpose of any information, in part or whole, contained herein. All material is presented with the understanding that Compass shall not be deemed to provide legal, accounting or other p