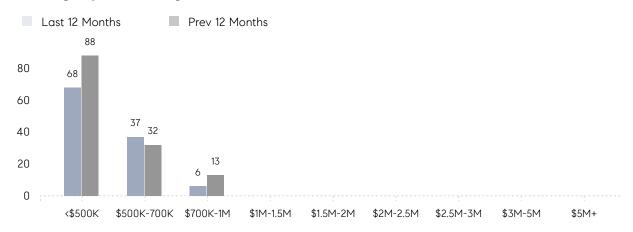

|
|                | AVERAGE SOLD PRICE | \$417,500 | \$526,125 | -21%     |
|                | # OF CONTRACTS     | 4         | 2         | 100%     |
|                | NEW LISTINGS       | 4         | 2         | 100%     |
| Condo/Co-op/TH | AVERAGE DOM        | -         | -         | -        |
|                | % OF ASKING PRICE  | -         | -         |          |
|                | AVERAGE SOLD PRICE | -         | -         | -        |
|                | # OF CONTRACTS     | 0         | 0         | 0%       |
|                | NEW LISTINGS       | 0         | 0         | 0%       |
|                |                    |           |           |          |

# Kenilworth

JANUARY 2023

### Monthly Inventory





### Contracts By Price Range



### Listings By Price Range



# COMPASS



Compass makes no representations or warranties, express or implied, with respect to future market conditions or prices of residential product at the time the subject property or any competitive property is complete and ready for occupancy or with respect to any report, study, finding, recommendation or other information provided by Compass herein. Moreover, no warranty, express or implied, is made or should be assumed regarding the accuracy, adequacy, completeness, legality, reliability, merchantability or fitness for a particular purpose of any information, in part or whole, contained herein. All material is presented with the understanding that Compass shall not be deemed to provide legal, accounting or other professional services. This is not intended to solicit the purch