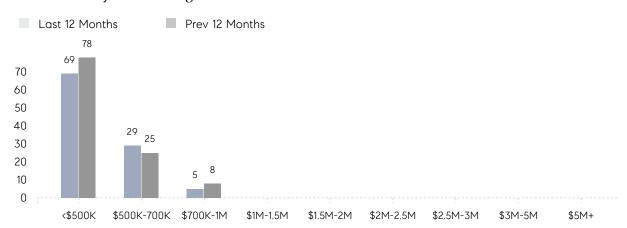

| 100%      | 101%      |          |
|                | AVERAGE SOLD PRICE | \$417,500 | \$526,125 | -21%     |
|                | # OF CONTRACTS     | 4         | 2         | 100%     |
|                | NEW LISTINGS       | 4         | 2         | 100%     |
| Condo/Co-op/TH | AVERAGE DOM        | -         | -         | -        |
|                | % OF ASKING PRICE  | -         | -         |          |
|                | AVERAGE SOLD PRICE | -         | -         | -        |
|                | # OF CONTRACTS     | 0         | 0         | 0%       |
|                | NEW LISTINGS       | 0         | 0         | 0%       |
|                |                    |           |           |          |

# Kenilworth

JANUARY 2023

### Monthly Inventory





### Contracts By Price Range



### Listings By Price Range



# COMPASS



Compass makes no representations or warranties, express or implied, with respect to future market conditions or prices of residential product at the time the subject property or any competitive property is complete and ready for occupancy or with respect to any report, study, finding, recommendation or other information provided by Compass herein. Moreover, no warranty, express or implied, is made or should be assumed regarding the accuracy, adequacy, completeness, legality, reliability, merchantability or fitness for a particular purpose of any information, in part or whole, contained herein. All material is presented with the understanding that Compass shall not be deemed to provide legal, accounting or other professional services. This is no